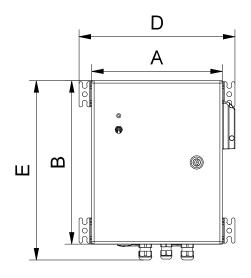

#### Figure 1 key

| А | 280 mm / 11 in   |
|---|------------------|
| В | 350 mm / 13.8 in |
| С | 140 mm / 5.5 in  |
| D | 334 mm / 13.1 in |
| E | 384 mm / 15.1 in |
| F | 180 mm / 7.1 in  |

## Mounting

■ Fixing pattern for holes: 310 x 292 mm / 12.2 x 11.5 in

Figure 1: Product dimensions