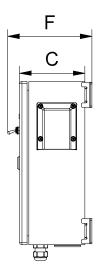

#### Figure 1 key

| А | 280 mm / 11 in   |
|---|------------------|
| В | 350 mm / 13.8 in |
| С | 140 mm / 5.5 in  |
| D | 334 mm / 13.1 in |
| E | 384 mm / 15.1 in |
| F | 180 mm / 7.1 in  |

Figure 1: Product dimensions